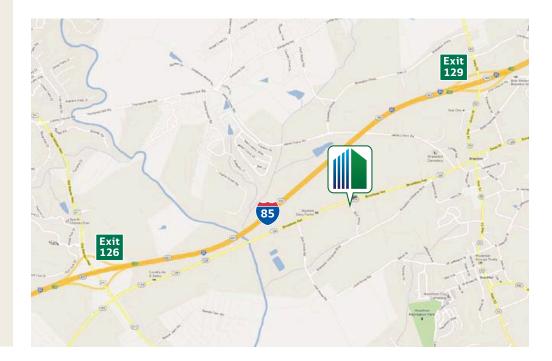

226 Car Parking Spaces (expandable)

Water and Sewer – Town of Braselton

Electrical Provider – Jackson EMC

Entire Site Fenced for Security with Guardhouse

**Braselton Distribution Center One** is a 32' clear, 470' deep state-of-theart cross dock facility located in Braselton, Georgia. It is a fully fenced and secure site, and the building can be expanded to 881,038 square feet. It offers unmatched access, with I-85 interchanges to the north and south, and a newly rerouted State Route 124 improving truck access to I-85.