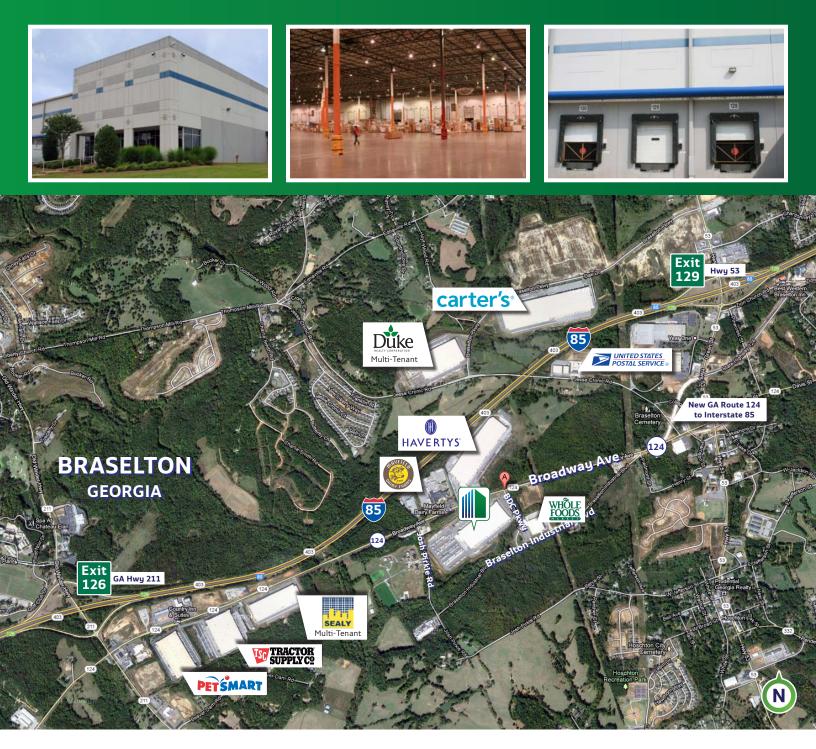

#### **SPECIFICATIONS**

Constructed in 2006 470' Deep Cross-Dock Building 32' clear 50' x 50' Column Spacing 60' Staging Bay ESFR System with Fire Pump **EPDM Membrane Roof** 190' Truck Court with Dolly Pads 127 Trailer Parking Spaces 418 Secured Trailer Parking Spaces with Dolly Pads on 30 Acres 127 9' X 10' Dock Doors with a Full Dock Package including 35,000 lb. Mechanical Levelers Dock Doors on 3 sides with 60' concrete aprons 4 12' X 14' Drive-In Doors 6", 4000 PSI Slab with FF 35

226 Car Parking Spaces (expandable)

Water and Sewer – Town of Braselton

Electrical Provider – Jackson EMC

Entire Site Fenced for Security with Guardhouse

**Braselton Distribution Center One** is a 32' clear, 470' deep state-of-theart cross dock facility located in Braselton, Georgia. It is a fully fenced and secure site, and the building can be expanded to 881,038 square feet. It offers unmatched access, with I-85 interchanges to the north and south, and a newly rerouted State Route 124 improving truck access to I-85.

BDC One was the first building built in Braselton Distribution Center, a master-planned park with covenants insuring high quality buildings and a professional, corporate environment. BDC One is the 'best in class" when compared to any other buildings in the I-85 submarket.