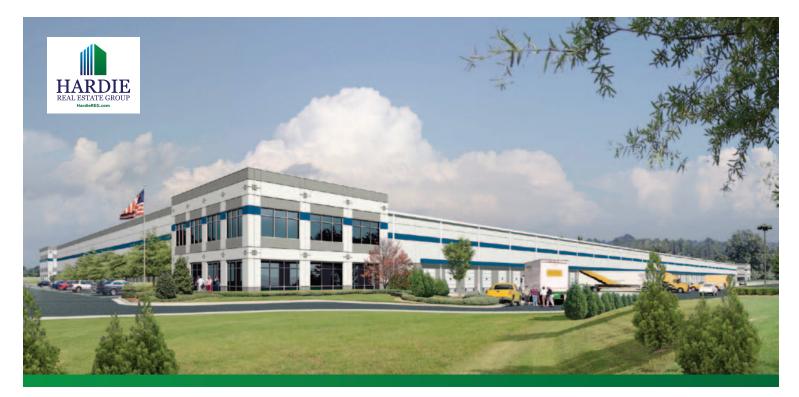

# **BRASELTON** DISTRIBUTION CENTER ONE

1111 Broadway Avenue Braselton, Jackson County, GA

For more information, contact: **Eben Hardie** | (404) 983-0100 | eben@hardiereg.com

226 Car Parking Spaces (expandable)

Water and Sewer – Town of Braselton

Electrical Provider – Jackson EMC

Entire Site Fenced for Security with Guardhouse

**Braselton Distribution Center One** is a 32' clear, 470' deep state-of-theart cross dock facility located in Braselton, Georgia. It is a fully fenced and secure site, and the building can be expanded to 881,038 square feet. It offers unmatched access, with I-85 interchanges to the north and south, and a newly rerouted State Route 124 improving truck access to I-85.